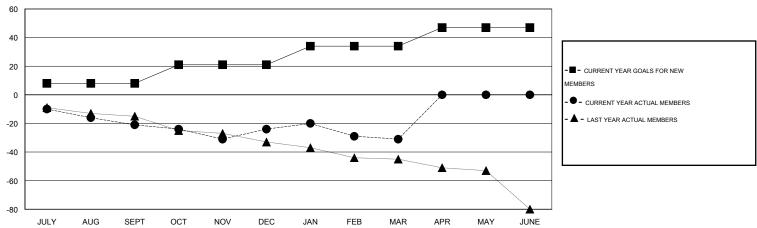

## **LOCATION NEBRASKA**

GMT CA 1

|                       |                  | Clubs               |                            |                             |                       |                    | Members                    |                              |                             |  |
|-----------------------|------------------|---------------------|----------------------------|-----------------------------|-----------------------|--------------------|----------------------------|------------------------------|-----------------------------|--|
| RESULTS FOR 2013-2014 |                  |                     |                            |                             | RESULTS FOR 2013-2014 |                    |                            |                              |                             |  |
| QUARTER               | NEW CLUB<br>GOAL | ACTUAL NEW<br>CLUBS | ACTUAL<br>DROPPED<br>CLUBS | ACTUAL NET<br>GAIN/<br>LOSS | QUARTER               | NEW MEMBER<br>GOAL | ACTUAL TOTAL MEMBERS ADDED | ACTUAL<br>DROPPED<br>MEMBERS | ACTUAL NET<br>GAIN/<br>LOSS |  |
| JULY/AUG/SEPT         | 0                | 0                   | 0                          | 0                           | JULY/AUG/SEPT         | 8                  | 13                         | 34                           | -21                         |  |
| OCT/NOV/DEC           | 0                | 0                   | 0                          | 0                           | OCT/NOV/DEC           | 13                 | 15                         | 18                           | -3                          |  |
| JAN/FEB/MAR           | 0                | 0                   | 0                          | 0                           | JAN/FEB/MAR           | 13                 | 19                         | 26                           | -7                          |  |
| APR/MAY/JUNE          | 0                | 0                   | 0                          | 0                           | APR/MAY/JUNE          | 13                 | 0                          | 0                            | 0                           |  |

## GOALS AND ACTUAL MEMBERS CUMULATIVE

| DROPPED CLUBS: 0  DROPPED MEMBERS |    | 13 CLUBS OF 39 ADDED 1 OR MORE NEW MEMBERS | GENDER DISTRIBU<br>MALE<br>FEMALE | <u>JTION</u> 727 (77.26%) 214 (22.74%) |     |
|-----------------------------------|----|--------------------------------------------|-----------------------------------|----------------------------------------|-----|
| DECEASED                          | 7  | CLICK HERE FOR HEALTH                      | FAMILY UNIT MEMBERS               |                                        | 203 |
| CLUB CANCELLED                    | 0  | ASSESSMENT DATA                            |                                   |                                        |     |
| OTHER                             | 71 |                                            | HEAD OF HOUSEHOLD                 | 101                                    |     |
| TOTAL                             | 78 |                                            | NON-HEAD OF HOUSEHOL              | 102                                    |     |